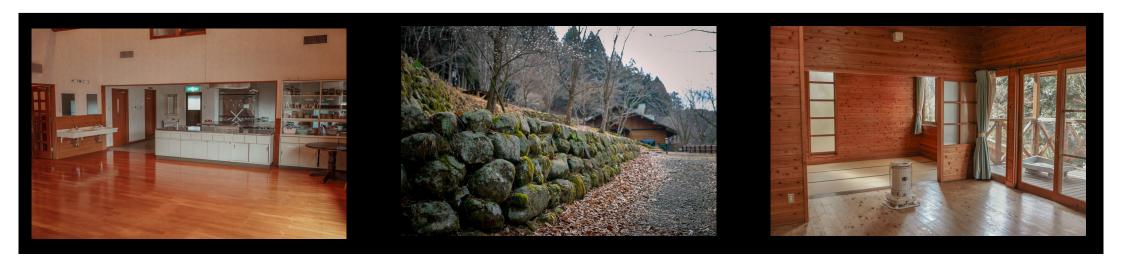

## POUNTA CAMP SITE Koishiwara, Toho-mura, Asakura--gun, Fukuoka

ポーン太の森キャンプ場

- This versatile shooting location in the lush green mountains of Koishiwara offers river locations, countless mountain passages, tiered camp sites with ancient stone wall ledges and fortifications, and permitted outdoor fire zones. Ponta also has a lodge facility that can accommodate largescale productions with an industrial kitchen on site to facilitate hot-meal requirements. Plenty of room for a comms center, wardrobe, Hair/Make-up, executive office, background holding, cafeteria and more!
- Ponta features 10 flat wilderness camp sites, and 9 well-appointed bungalows throughout the location that connect different mountain site options. Making it easy for cast & crew to shoot in all 4 amazing seasons.
- The lush green moss-covered forest areas are unique to this part of Japan and reflect the aesthetic that directors look for when shooting here.
- Ponta is 30 minutes away from the multitude of Hikosan locations and just 10 minutes from the mystical Iwaya Jinja location, Matsuo Castle ruins and the giant Gyoja-Sugi forest. -The largest cedar trees in Japan also know as the Tengu Forest! -Where the legend of Tengu, mountain gods and demons was born.

## **POUNTA CAMP SITE**

- Its located just 9 minutes away from restaurant options and a farmers market. Background and principle actors can be cast locally and props, armor, lighting and other production gear is available.
- The parking area is easy to access and can accommodate 20 cars. 4-ton trucks and trailers can also park within walking distance and generator trucks can be located close to each main set location. There is 100v power throughout the campsite area.
- The quiet locations are not on any major flight path and just far enough from the main road, so sound holds are minimal.