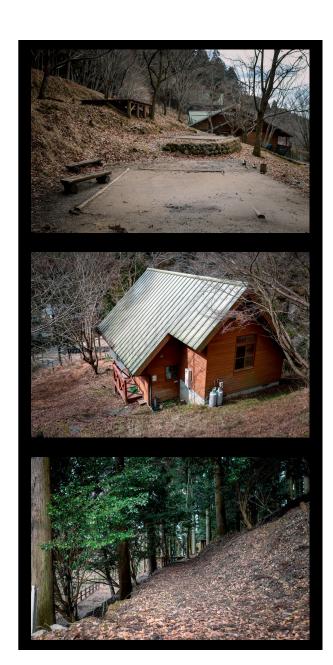

## POUNTA CAMP SITE Koishiwara, Toho-mura, Asakura--gun, Fukuoka

ポーン太の森キャンプ場

- This versatile shooting location in the lush green mountains of Koishiwara offers river locations, countless mountain passages, tiered camp sites with ancient stone wall ledges and fortifications, and permitted outdoor fire zones. Ponta also has a lodge facility that can accommodate largescale productions with an industrial kitchen on site to facilitate hot-meal requirements. Plenty of room for a comms center, wardrobe, Hair/Make-up, executive office, background holding, cafeteria and more!
- Ponta features 10 flat wilderness camp sites, and 9 well-appointed bungalows throughout the location that connect different mountain site options. Making it easy for cast & crew to shoot in all 4 amazing seasons.
- The lush green moss-covered forest areas are unique to this part of Japan and reflect the aesthetic that directors look for when shooting here.
- Ponta is 30 minutes away from the multitude of Hikosan locations and just 10 minutes from the mystical Iwaya Jinja location, Matsuo Castle ruins and the giant Gyoja-Sugi forest. -The largest cedar trees in Japan also know as the Tengu Forest! -Where the legend of Tengu, mountain gods and demons was born.

## **POUNTA CAMP SITE**

- Its located just 9 minutes away from restaurant options and a farmers market. Background and principle actors can be cast locally and props, armor, lighting and other production gear is available.
- The parking area is easy to access and can accommodate 20 cars. 4-ton trucks and trailers can also park within walking distance and generator trucks can be located close to each main set location. There is 100v power throughout the campsite area.
- The quiet locations are not on any major flight path and just far enough from the main road, so sound holds are minimal.