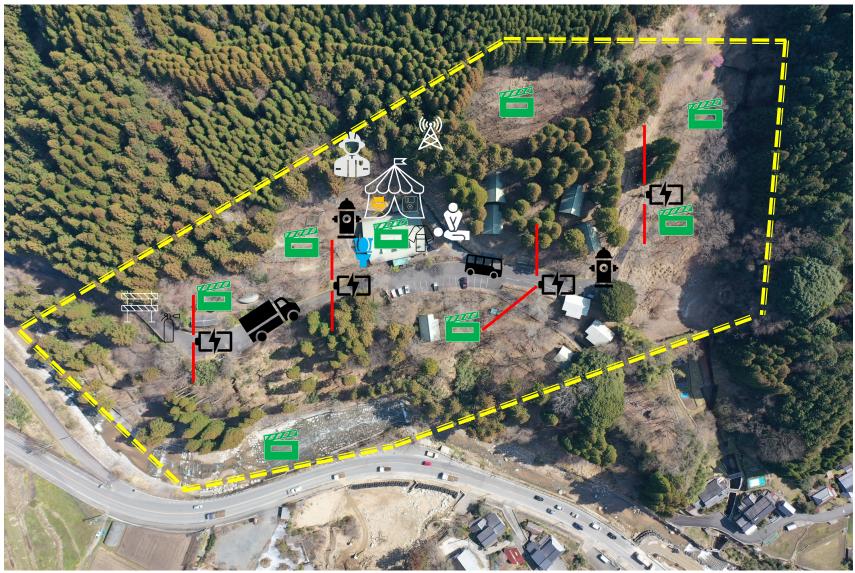

## PONTA CAMP & LODGE

SITE MAP

- > 4-TON TRUCKS
- Micro Buses
- > Generators
- > StarWaggon
- > Cars
- > Wardrobe
- > Crafty
- > DIT
- ➤ Holding
- ➤ Video Village
- > FSO
- ➤ Hair / Make-Up
- ➤ Honey Wagons

## **PONTA CAMP & LODGE**

Location Site Map Key

Line Key:

Site Perimeter **Power Cables** Access Roads

Craft Services

Video Village / Crafty / Holding

Fire Hydrant / Water

DIT / CC / ED

Location Van / PU Points

Director / Client Monitors

Wardrobe / HMU

Honey Wagon / Toilets

Avialable WIFI Router

**Generator Locations** 

Fire Extinguisher

Lock-Down

FSO –Fire Safty Officer

First Aid / Set Medic