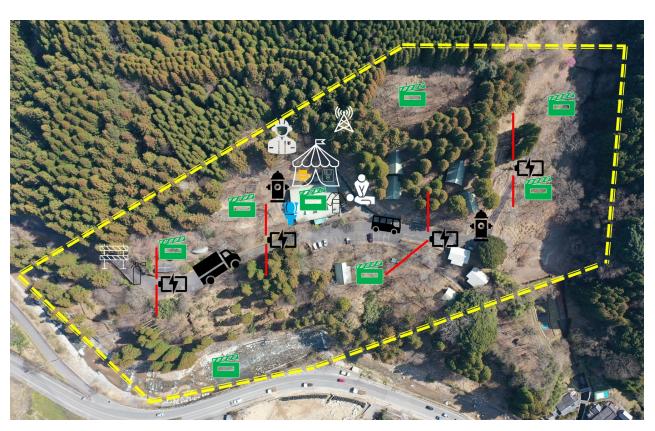

## PONTA CAMP & LODGE

SITE MAP

- > 4-TON TRUCKS
- Micro Buses
- > Generators
- > StarWaggon
- > Cars
- > Wardrobe
- > Crafty
- > DIT
- ➤ Holding
- ➤ Video Village
- > FSO
- ➤ Hair / Make-Up
- ➤ Honey Wagons

## **PONTA CAMP & LODGE**

Location Site Map Key

Line Key:

Site Perimeter **Power Cables** Access Roads

Craft Services

Video Village / Crafty / Holding

Fire Hydrant / Water

DIT / CC / ED

Location Van / PU Points

Director / Client Monitors

Wardrobe / HMU

Honey Wagon / Toilets

Avialable WIFI Router

**Generator Locations** 

Fire Extinguisher

Lock-Down

FSO –Fire Safty Officer

First Aid / Set Medic