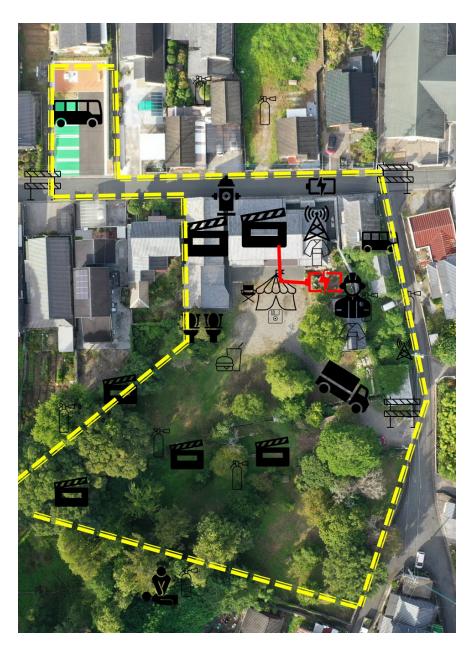

## **NAKASHIMA HOUSE** SITE MAP

- ➢ 4-TON TRUCKS
- ➤ Micro Buses
- ➤ Generators
- ➤ StarWaggon
- Cars
- ➤ Wardrobe
- Crafty
- > DIT
- ➤ Holding
- ➤ Video Village
- ≻ FSO
- ➤ Hair / Make-Up
- ➤ Honey Wagons

LOCATION: **NAKASHIMA HOUSE** SOEDA-MACHI F U K U O K A

Location Site Map Key

Video Village / Crafty / Holding

DIT / CC / ED

Director / Client Monitors

4-Ton Truck Accessable

Honey Wagon / Toilets

Generator Locations

Lock-Down

Ū

FSO –Fire Safty Officer

First Aid / Set Medic