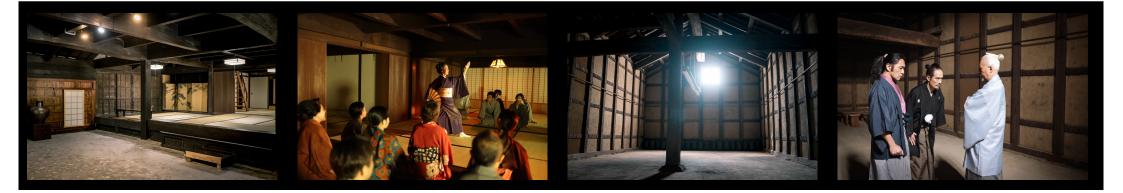

Location #3 See VR tour and video catalogue

NAKASHIMA STORE FRONT HOUSE Soeda-machi, Tagawa-gun, Fukuoka

中島家住宅

• An authentic two-story Japanese Trading House and two storehouses (Kura) of a successful 1800's business along the main road of a small castle town. The expansive Japanese garden behind the house is being restored and will be completed in 2025 and is part of the national treasure designation for this location.

• Perfect for period scenes of all kinds with multiple rooms and Kura spaces that offer different looks to accommodate a multi-location shoot all in one place!

• The massive wood beams that make up the second-floor roof structure of the main house, as well as the structure of the Kura shoot well as authentic Japanese architecture. Natural light from the surrounding doors that open to the outside can be used, as well as completely closed off to easily accommodate controlled lighting set-ups.

## **NAKASHIMA STORE FRONT HOUSE**

- Local power is available up to 100amps and on-site parking for generator trucks can also be accommodated.
- Parking for up to 20 vehicles with 4-ton truck access and space for a star-trailer if needed.
- A detached bathroom for Women/Men and accessibility is on site and located just out of sound range. The Japanese structure blends nicely into the surrounding buildings.
- The main road in front of the house can also be locked-down and local traffic diverted to help with sound.
- This location is a designated historical landmark, and is just 3 minutes away from a variety of great locations including Ganjaku Castle, Ganjaku Mountain, a large temple and Samurai House & Tea House (also featured in our location listings).