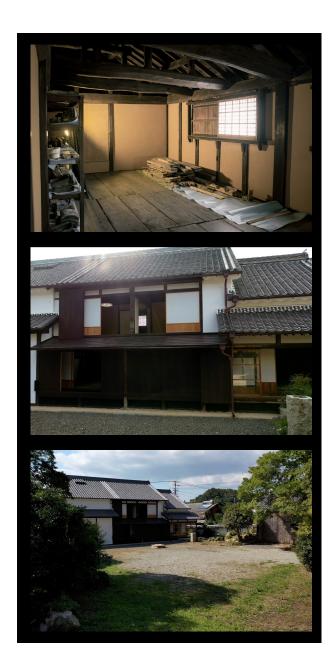

Location #3 See VR tour and video catalogue

NAKASHIMA STORE FRONT HOUSE Soeda-machi, Tagawa-gun, Fukuoka

中島家住宅

• An authentic two-story Japanese Trading House and two storehouses (Kura) of a successful 1800's business along the main road of a small castle town. The expansive Japanese garden behind the house is being restored and will be completed in 2025 and is part of the national treasure designation for this location.

• Perfect for period scenes of all kinds with multiple rooms and Kura spaces that offer different looks to accommodate a multi-location shoot all in one place!

• The massive wood beams that make up the second-floor roof structure of the main house, as well as the structure of the Kura shoot well as authentic Japanese architecture. Natural light from the surrounding doors that open to the outside can be used, as well as completely closed off to easily accommodate controlled lighting set-ups.

## **NAKASHIMA STORE FRONT HOUSE**

- Local power is available up to 100amps and on-site parking for generator trucks can also be accommodated.
- Parking for up to 20 vehicles with 4-ton truck access and space for a star-trailer if needed.
- A detached bathroom for Women/Men and accessibility is on site and located just out of sound range. The Japanese structure blends nicely into the surrounding buildings.
- The main road in front of the house can also be locked-down and local traffic diverted to help with sound.
- This location is a designated historical landmark, and is just 3 minutes away from a variety of great locations including Ganjaku Castle, Ganjaku Mountain, a large temple and Samurai House & Tea House (also featured in our location listings).