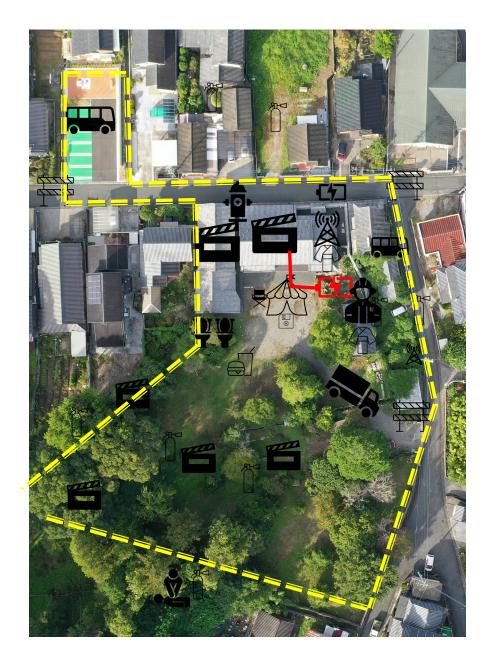

## **NAKASHIMA HOUSE** SITE MAP

- ➢ 4-TON TRUCKS
- ➤ Micro Buses
- ➤ Generators
- ➤ StarWaggon
- Cars
- ➤ Wardrobe
- Crafty
- > DIT
- ➤ Holding
- ➤ Video Village
- ≻ FSO
- ➤ Hair / Make-Up
- ➤ Honey Wagons

LOCATION: **NAKASHIMA HOUSE** SOEDA-MACHI F U K U O K A

Location Site Map Key

Video Village / Crafty / Holding

DIT / CC / ED

Director / Client Monitors

4-Ton Truck Accessable

Honey Wagon / Toilets

Generator Locations

Lock-Down

Ū

FSO –Fire Safty Officer

First Aid / Set Medic