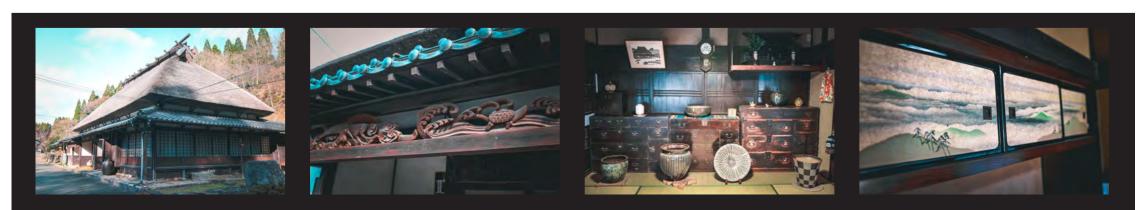

MARU-DAI-GAMA House, is a pristine Edo period home where 15 generations have sustained the family craft of producing some of the finest Japanese pottery. The incredibly large timbers that make up the roof structure support a hand-thatched roof framed in Bamboo with a large attic area.

This location is not located on a major flight path, so sound intrusions/holds are minimal.

- The exterior fesade of the house is authentic and has a mud packed perimeter framed in stone. The handcrafted wood work above the entry way and along the front of the house make the status of this home perfect for upper class nobility, a traditional Japanese Ryokan (Inn), country residence, ccceetc... There are no modern handrails visible.
- 2) Ample parking for crews of medium size. Large trucks, generators, motorhomes, Star Wagons can also be accommodated at another location just 5 minutes away.