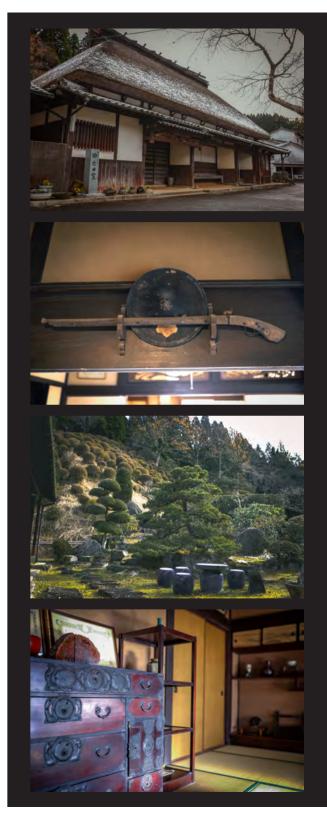

## **MARUDAI GAMA**

小石原マルダイ窯 Koishiwara, Toho-mura, Fukuoka

In the lush mountains of Toho-Mura, Koishiwara is a famous pottery village where time has stood still. Even after more than 300 years, 50 pottery makers still fire their kilns to produce the unique works of art that bear the name of the village, Koishiwara Yaki.

MARU-DAI-GAMA House, is a pristine Edo period home where 15 generations have sustained the family craft of producing some of the finest Japanese pottery. The incredibly large timbers that make up the roof structure support a hand-thatched roof framed in Bamboo with a large attic area.

The spacious clay-packed floor area of the main entry way has a large IRORI kettle mounted from the rafters, that provides heat and an open flame cooking area for intimate scenes, small tavern scenes or family scenes.

With 5 main tanami rooms already appointed with period antiquities, the perfectly preserved and functional interiors of this beautiful Edo period home provide an authentic setting for scenes depicting life in old-world Japan.

This location is not located on a major flight path, so sound intrusions/holds are minimal.

- The exterior fesade of the house is authentic and has a mud packed perimeter framed in stone. The handcrafted wood work above the entry way and along the front of the house make the status of this home perfect for upper class nobility, a traditional Japanese Ryokan (Inn), country residence, ccceetc... There are no modern handrails visible.
- 2) Ample parking for crews of medium size. Large trucks, generators, motorhomes, Star Wagons can also be accommodated at another location just 5 minutes away.

- 3) Local Samurai AND Ninja stunt team available.
- 4) Newly converted hotel and camping facility with rehearsal halls, basketball court, large cafeteria, outdoor BBQ pits and sports field, 5-minutes away for up to 400 people. 8 rooms available for VIP accommodations.
- 5) Free shuttle service provided from accommodations to location basecamp for all large productions (Inquire please)
- 6) 24hr food/crafty services available (notice required)
- 7) Props available (authentic interior props and staging available at location)
- 8) Kitchen & Hot meal service and Japanese Bento Boxes available near location.
- 9) Overnight Express Delivery Services available directly to basecamp.
- 10) Segregated Bathrooms, wheelchair access facilities available at basecamp.
- 11) There are three above ground powers line (black) that connect to the south side of the house that are within camera view. (See VR Tour)
- 12) There are western-style modern buildings 20 meters away that need to be blocked out of frame during exterior shooting. (See VR Tour)
- 13) GYOJA-DO Shrine, Onisugi (Giant Cedar) and mountain passages all just 5 min away can provide multiple changes of location.

- Real Japanese mountain moss covering ground, stones, trees add to the intensely authentic look that pushes the green spectrum.
- 15) BG actor pool locally with period wardrobe.
- 16) Local Casting services available (bi-lingual CD)
- 17) Period costume and wardrobe department available locally.
- 18) Hollywood bi-lingual production coordinators available locally.
- 19) Rental gear available locally. (inquire for full list)
- 20) Ground transport & VIP transport available locally.
- 21) Closest International Airport: FUKUOKA, INTERNATIONAL (1hr 20min by car)
- 22) Basecamp First Aid / AED / Medical services available
- 23) Closest Hospital: 20min (2 hospitals in local area)
- 24) On-site firefighting equipment
- 25) Local Helicopter evac to major trauma centers available
- 26) WIFI throughout basecamp location and accommodations.
- 27) Full site / Area lock-down requests can be accommodated (Inquire please)