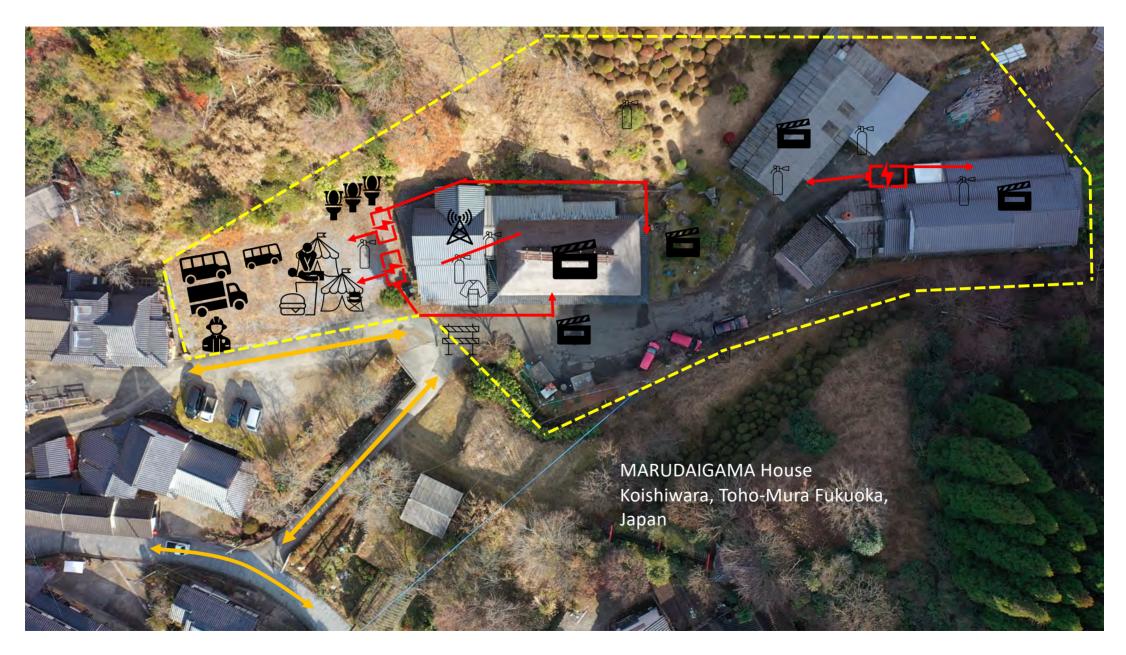

# MARUDAI GAMA Location Site Map

## **MARUDAI GAMA**

### **Location Site Map**

### **MARUDAGAMA**

**Location Site Map Key** 

**Shooting Locations** 

Video Village / Crafty / Holding

DIT / CC / ED

Director / Client Monitors

Wardrobe / HMU

Avialable WIFI Router

Fire Extinguisher

FSO –Fire Safty Officer

Craft Services

**▼** Fire Hydrant / Water

Location Van / PU Points

Honey Wagon / Toilets

**Generator Locations** 

Lock-Down

First Aid / Set Medic