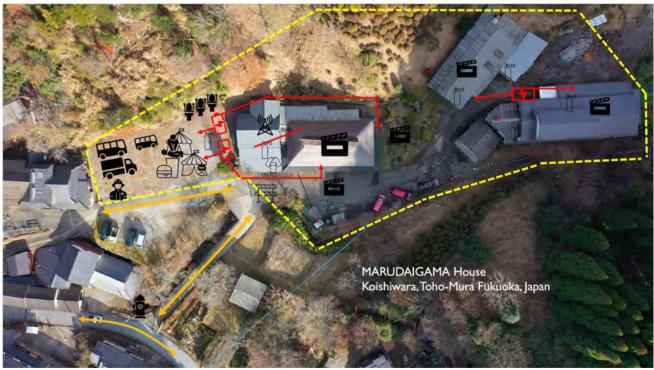

# MARUDAI GAMA Location Site Map

### **Location Site Map**

### **MARUDAGAMA**

**Location Site Map Key** 

**Shooting Locations** 

Video Village / Crafty / Holding

DIT / CC / ED

Director / Client Monitors

Wardrobe / HMU

Avialable WIFI Router

Fire Extinguisher

FSO –Fire Safty Officer

Craft Services

**▼** Fire Hydrant / Water

Location Van / PU Points

Honey Wagon / Toilets

**Generator Locations** 

Lock-Down

First Aid / Set Medic