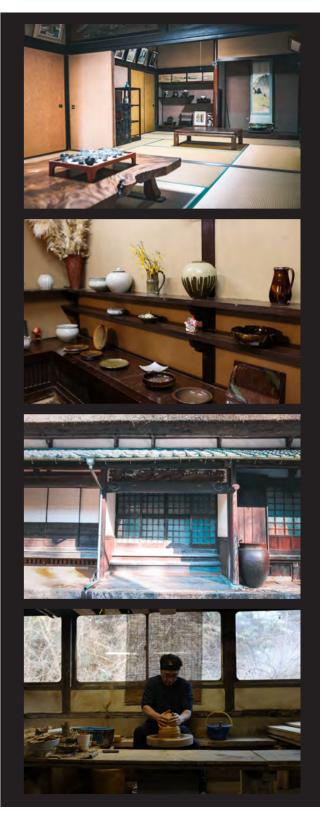

## **MARUDAI GAMA**

小石原マルダイ窯 Koishiwara, Toho-mura, Fukuoka

In the lush mountains of Toho-Mura, Koishiwara is a famous pottery village where time has stood still. Even after more than 300 years, 50 pottery makers still fire their kilns to produce the unique works of art that bear the name of the village, Koishiwara Yaki.

With 5 main tanami rooms already appointed with period antiquities, the perfectly preserved and functional interiors of this beautiful Edo period home provide an authentic setting for scenes depicting life in old-world Japan.