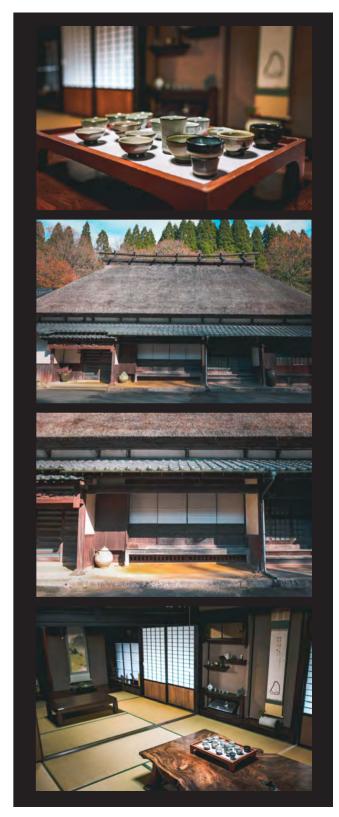

MARU-DAI-GAMA House, is a pristine Edo period home where 15 generations have sustained the family craft of producing some of the finest Japanese pottery. The incredibly large timbers that make up the roof structure support a hand-thatched roof framed in Bamboo with a large attic area.

The spacious clay-packed floor area of the main entry way has a large IRORI kettle mounted from the rafters, that provides heat and an open flame cooking area for intimate scenes, small tavern scenes or family scenes.

With 5 main tanami rooms already appointed with period antiquities, the perfectly preserved and functional interiors of this beautiful Edo period home provide an authentic setting for scenes depicting life in old-world Japan.