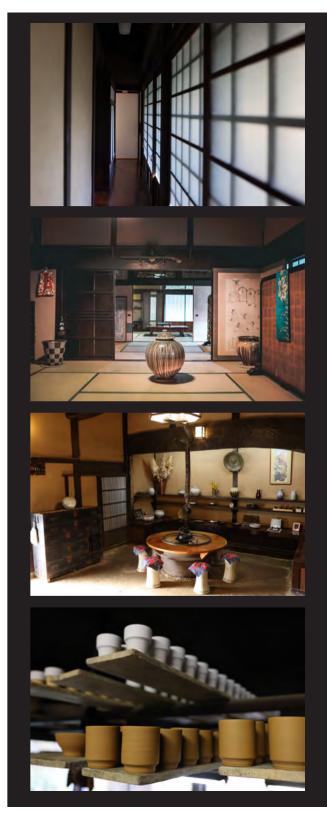

The spacious clay-packed floor area of the main entry way has a large IRORI kettle mounted from the rafters, that provides heat and an open flame cooking area for intimate scenes, small tavern scenes or family scenes.

With 5 main tanami rooms already appointed with period antiquities, the perfectly preserved and functional interiors of this beautiful Edo period home provide an authentic setting for scenes depicting life in old-world Japan.